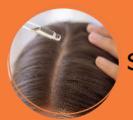

## **UP-CITRUS EXTRACT**

Formulation guidelines

SCALP

Revitalizing calming lotion to soothe scalp, reducing **erythema**, **redness and itching** sensation thanks to the presence of Up-Citrus Extract, which is able to **regulate microbiota and perform a soothing effect**.

Whether of physic (pollution, dysbiosys, excess sebum) or psychosomatic origin (stress), it is widely common to **experience discomfort on scalp** caused by an irritative state, leading the way for products to calm and prevent these manifestations.

This hyper-fluid lotion leaves a **pleasant sensation** after application and it's extremely light, with no greasy residues on hair.

| Rebalancing scalp serum                                                                    |    | LSIN9525 |
|--------------------------------------------------------------------------------------------|----|----------|
| Water                                                                                      | Α  | To 100   |
| Hydroxyacetophenone                                                                        |    | 0.70     |
| Glycerin                                                                                   |    | 2.00     |
| Sodium Benzoate                                                                            |    | 0.40     |
| Hydroxyethylcellulose                                                                      | A' | 0.40     |
| Up-Citrus Extract (Citrus Aurantium Sinensis Peel Extract, Citrus Reticulata Peel Extract) | В  | 5.00     |
| Natisol® (Cocoyl Proline)                                                                  | С  | 1.00     |
| Parfum                                                                                     |    | 0.10     |
| pH adjuster                                                                                | D  | qb       |